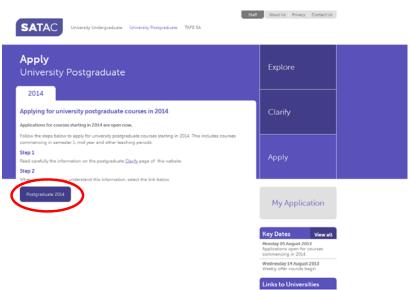

# and then click on Postgraduate 2014

Charles Darwin University Elinders University The University of Adelaide University of South Australia This will take you to the registration screen. Fill in all fields, be sure to note your username and password somewhere.